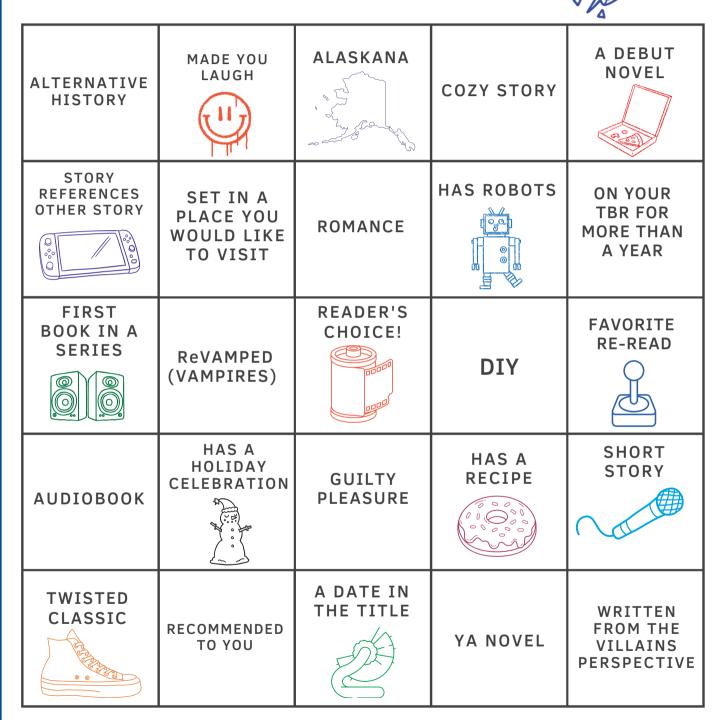

## How To Play\_

## **JANUARY 1- MARCH 16**

Every time you finish a book, fill in a corresponding box. Complete a horizontal, vertical, or diagonal line and turn in to the library by March 16 to receive a finishing prize and an entry into the grand prize drawing. Complete all 25 squares and you will receive entry into Blackout Prize drawing. Visit the library to receive your stamp for each bingo with the potential of 4 bingos and a blackout per sheet. Your first bingo earns you a personal pizza!\*