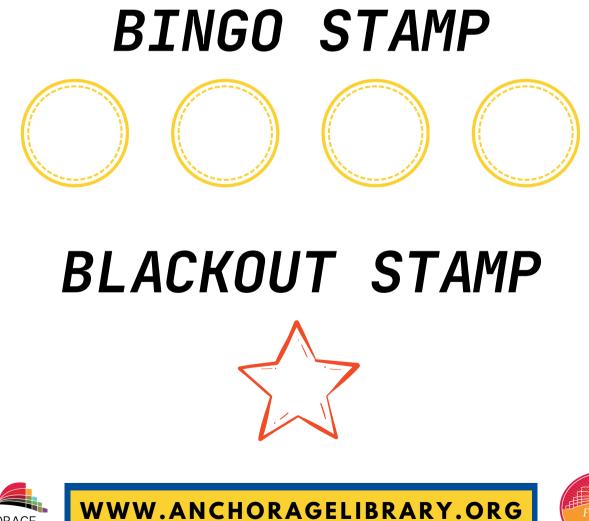

## **JANUARY 1- MARCH 16**

Every time you finish a book, fill in a corresponding box. Complete a horizontal, vertical, or diagonal line and turn in to the library by March 16 to receive a finishing prize and an entry into the grand prize drawing. Complete all 25 squares and you will receive entry into Blackout Prize drawing. Visit the library to receive your stamp for each bingo with the potential of 4 bingos and a blackout per sheet. Your first bingo earns you a personal pizza!\*