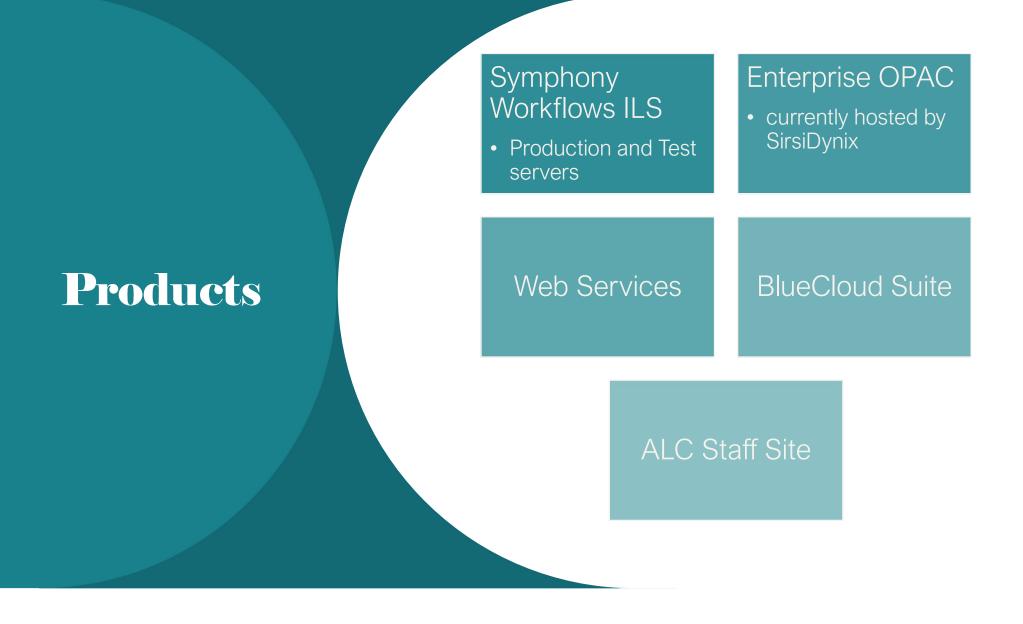

ALC Staff maintain multiple servers, one of which hosts the Integrated Library System

ALC Staff also run a staff website with a knowledge base, email listservs, and a HelpDesk ticket system

- Alaska Library Network
  - Executive Director
- Alaska Library Catalog
  - Director (100%)
  - Systems Librarian (100%)
  - Systems Librarian (50%)
  - Quality Control Cataloger
  - Migration Project Specialist