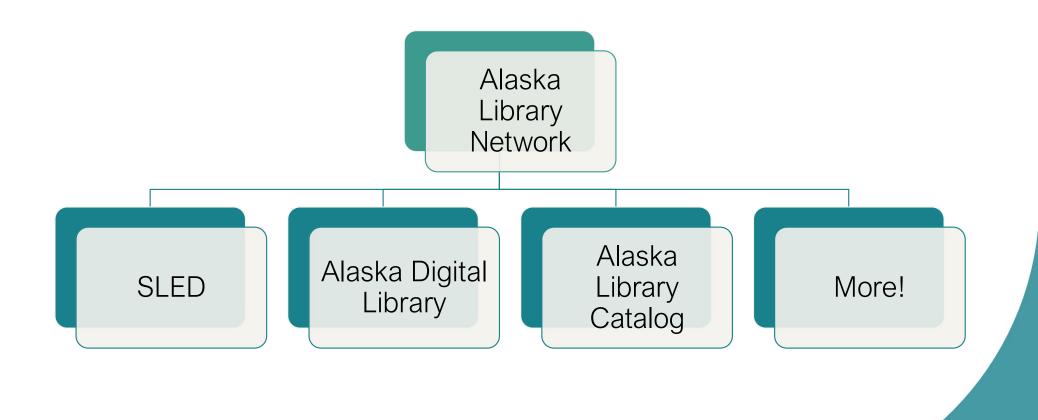

### Who We Are

The Alaska Library Catalog is a consortium of public, academic, special, and K12 libraries across the state of Alaska

· ·

The central systems office is run out of the UAA/APU Consortium Library

ALC Staff maintain multiple servers, one of which hosts the Integrated Library System

ALC Staff also run a staff website with a knowledge base, email listservs, and a HelpDesk ticket system

- Alaska Library Network
  - Executive Director
- Alaska Library Catalog
  - Director (100%)
  - Systems Librarian (100%)
  - Systems Librarian (50%)
  - Quality Control Cataloger
  - Migration Project Specialist